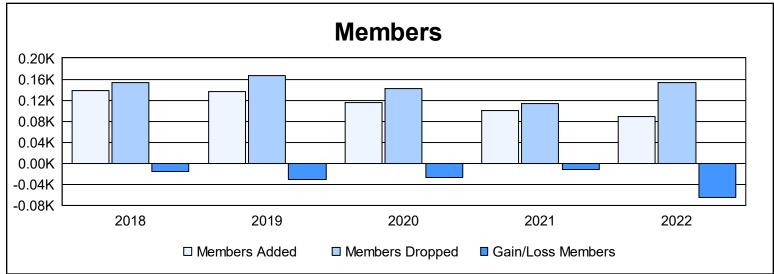

District 111ON As of June 2022 Cumulative

| Year      | New<br>Clubs | Dropped<br>Clubs | Gain/<br>Loss<br>Clubs | New<br>Members | Charter<br>Members | Reinstate<br>Members | Transfer<br>Members | Total<br>Member<br>Added | Total<br>Members<br>Dropped | Gain/<br>Loss<br>Members |
|-----------|--------------|------------------|------------------------|----------------|--------------------|----------------------|---------------------|--------------------------|-----------------------------|--------------------------|
| 2017-2018 | 2            | 4                | -2                     | 72             | 47                 | 2                    | 17                  | 138                      | 154                         | -16                      |
| 2018-2019 | 1            | 0                | 1                      | 97             | 27                 | 1                    | 12                  | 137                      | 167                         | -30                      |
| 2019-2020 | 0            | 1                | -1                     | 84             | 1                  | 1                    | 29                  | 115                      | 142                         | -27                      |
| 2020-2021 | 1            | 1                | 0                      | 64             | 20                 | 3                    | 14                  | 101                      | 113                         | -12                      |
| 2021-2022 | 0            | 2                | -2                     | 71             | 0                  | 1                    | 16                  | 88                       | 154                         | -66                      |
| Average   | 1            | 2                | -1                     | 78             | 19                 | 2                    | 18                  | 116                      | 146                         | -30                      |