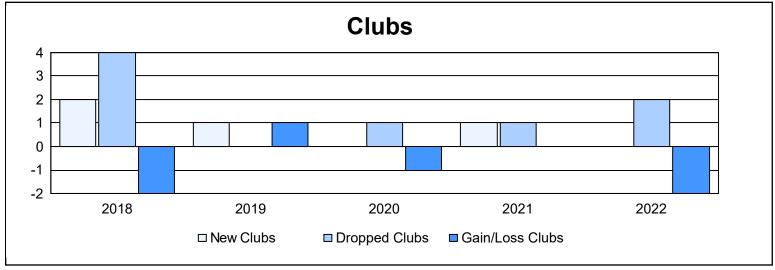

District 111ON As of June 2022 Cumulative

| Year      | New<br>Clubs | Dropped<br>Clubs | Gain/<br>Loss<br>Clubs | New<br>Members | Charter<br>Members | Reinstate<br>Members | Transfer<br>Members | Total<br>Member<br>Added | Total<br>Members<br>Dropped | Gain/<br>Loss<br>Members |
|-----------|--------------|------------------|------------------------|----------------|--------------------|----------------------|---------------------|--------------------------|-----------------------------|--------------------------|
| 2017-2018 | 2            | 4                | -2                     | 72             | 47                 | 2                    | 17                  | 138                      | 154                         | -16                      |
| 2018-2019 | 1            | 0                | 1                      | 97             | 27                 | 1                    | 12                  | 137                      | 167                         | -30                      |
| 2019-2020 | 0            | 1                | -1                     | 84             | 1                  | 1                    | 29                  | 115                      | 142                         | -27                      |
| 2020-2021 | 1            | 1                | 0                      | 64             | 20                 | 3                    | 14                  | 101                      | 113                         | -12                      |
| 2021-2022 | 0            | 2                | -2                     | 71             | 0                  | 1                    | 16                  | 88                       | 154                         | -66                      |
| Average   | 1            | 2                | -1                     | 78             | 19                 | 2                    | 18                  | 116                      | 146                         | -30                      |